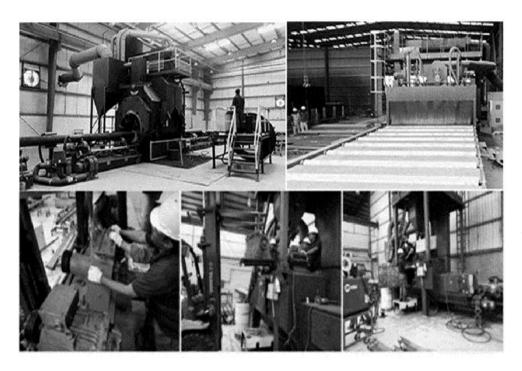

| 0.5-4          | 0.5-4          | 0.5-4          | 0.5-4          |
| The thickness of cleaning<br>steel sheet | mm     | 5-60           | 5-60           | 5-60           | 5-60           | 5-60           | 5-60           |
| The width and height of<br>workpiece     | mm     | 800*160<br>0   | 1000*1<br>800  | 1200*2<br>000  | 1500*200<br>0  | 2000*220<br>0  | 2000**2<br>500 |
| The quantity of shot blasting            | Kg/min | 8*180          | 8*240          | 8*240          | 12*240         | 12*240         | 12*240         |
| The first enclosed quantity              | Kg     | 4000           | 8000           | 8000           | 10000          | 15000          | 15000          |



### **Roller Conveyor Shot Blasting Machine**

### Product Effect



### **Product Composition**







ROSTER has been established in 1998. With 30 years development, We're a leader company operating in China and specialized in the engineering and manufacturing of shot blasting machines for both metal cleaning & shot-peening and abrasives for surface treatment.

We have own 3 workshops with 30,000 square meters & 200 workers and exported to more than 30 conturies for about 1200 clients with very good reputation which can offers a qualified after-sale and boots installations with our local agent in each regional continent.







### CERTIFICATE



### COOPERATE WITH THE BRANDS SIEMENS OMRON ABB & EFFE NSK Scheeider OF WITH ONSK SUZUKI SUMITOMO RUBBER INDUSTRES OF HITACHI OMRON



More than just another supplier – we are a trusted partner and brand.



Website:https://www.rosterblast.com/