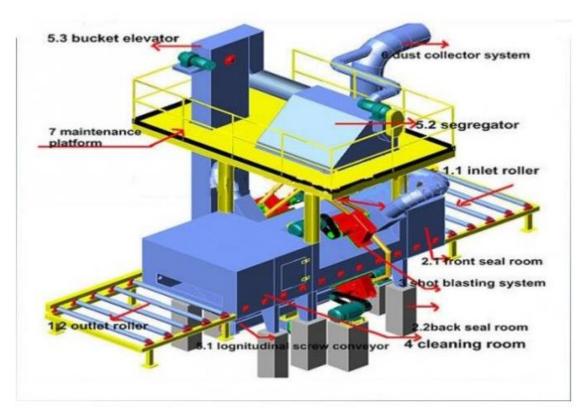

### **Product Composition**

ROSTER has been established in 1998. With 30 years development, We're a leader company operating in China and specialized in the engineering and manufacturing of shot blasting machines for both metal cleaning & shot-peening and abrasives for surface treatment.

The equipment is comprised of in-feeding roller conveyor, shot blasting chamber, blasting turbine, shots recycle system, dust removing system, out-feeding roller conveyor and electrical control system etc.