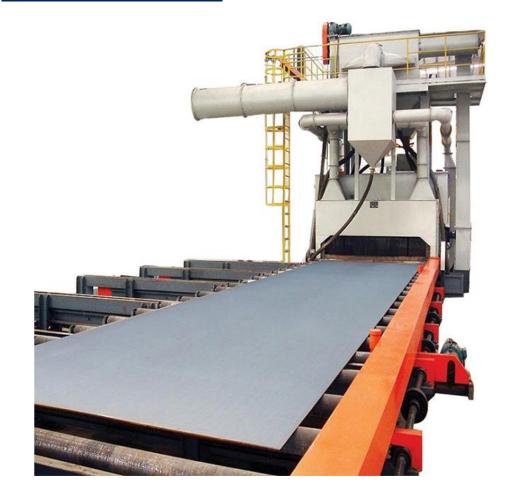

### H beam Roller Conveyor shot blasting machine

H beam Roller Conveyor Shot Blasting Machine is used to clean external

surface of steel pipe, round bar, drilling rod etc. It can clean rust,oxide layers, paint film and intensify. The equipment adopts V conveying roller system or rubber wheel to delivery steel pipe.

When steel pipe moves forward on conveyor, it will rotate at the same time. When steel pipe passes through blasting area, the high speed of Steel Shots will hit the surface of steel tube and do blasting. The equipment is widely used in petroleum oil & gas, steel pipe stockholders, chemical, grid engineering and boiler etc.

The equipment is comprised of in-feeding roller conveyor, shot blasting chamber, blasting turbine, shots recycle system, dust removing system, out-feeding roller conveyor and electrical control system etc.