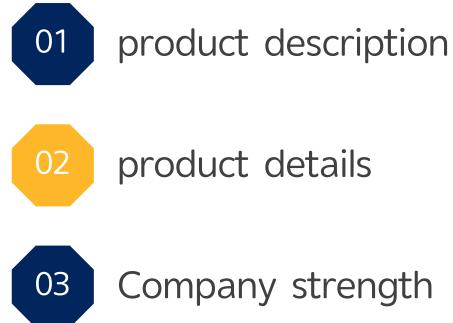

### Steel Plate Roller Conveyor Shot Blasting Machine

Steel Plate Shot Blasting Machines for Profiling is one of the roller conveyor shot blasting machines, are designed and produced by adopting the advantages of similar products from both within the country and abroad.Boasting state-of-the-art speeds to remove surface contamination, scale and other impurities from the surface.

### **Technical DATA**

| Steel Plate Shot Blasting Machine |       |        |        |        |              |        |       |  |  |  |  |
|-----------------------------------|-------|--------|--------|--------|--------------|--------|-------|--|--|--|--|
| Item Type                         | DX698 | DX6912 | DX6915 | DX6920 | DX6925       | DX6930 | DX694 |  |  |  |  |
| Width of work piece(mm)           | ≤800  | ≤1200  | ≤1500  | ≤2000  | <u>≤2500</u> | ≤3000  | ≤5000 |  |  |  |  |
| Height of work piece(mm)          | ≤300  | ≤400   | ≤500   | ≤600   | ≤600         | ≤650   | ≤650  |  |  |  |  |
| Cleaning rate (m/min)             | 0.5-4 | 0.5-4  | 0.5-4  | 0.5-4  | 0.5-4        | 0.5-4  | 0.5-4 |  |  |  |  |
| Shot blasting rate(kg/min)        | 4*125 | 4*125  | 4*200  | 6*250  | 6*250        | 6*250  | 8*250 |  |  |  |  |