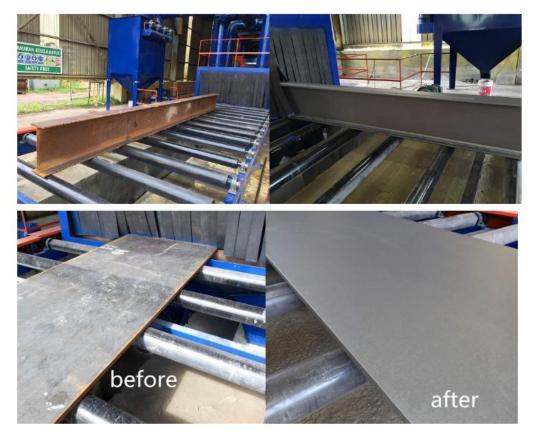

| 0.5-4          | 0.5-4          | 0.5-4          | 0.5-4          | 0.5-4          | 0.5-4          |
| The thickness of cleaning<br>steel sheet | mm     | 5-60           | 5-60           | 5-60           | 5-60           | 5-60           | 5-60           |
| The width and height of<br>workpiece     | mm     | 800*160<br>0   | 1000*1<br>800  | 1200*2<br>000  | 1500*200<br>0  | 2000*220<br>0  | 2000**2<br>500 |
| The quantity of shot blasting            | Kg/min | 8*180          | 8*240          | 8*240          | 12*240         | 12*240         | 12*240         |
| The first enclosed quantity              | Kg     | 4000           | 8000           | 8000           | 10000          | 15000          | 15000          |



### **Roller Conveyor Shot Blasting Machine**

### Product Effect



### **Product Composition**







ROSTER has been established in 1998. With 30 years development, We're a leader company operating in China and specialized in the engineering and manufacturing of shot blasting machines for both metal cleaning & shot-peening and abrasives for surface treatment.

We have own 3 workshops with 30,000 square meters & 200 workers and exported to more than 30 conturies for about 1200 clients with very good reputation which can offers a qualified after-sale and boots installations with our local agent in each regional continent.







### CERTIFICATE



### COOPERATE WITH THE BRANDS SIEMENS OMRON ABB & EFFE NSK Scheeider OF WITH ONSK SUZUKI SUMITOMO RUBBER INDUSTRES OF HITACHI OMRON



More than just another supplier – we are a trusted partner and brand.



We