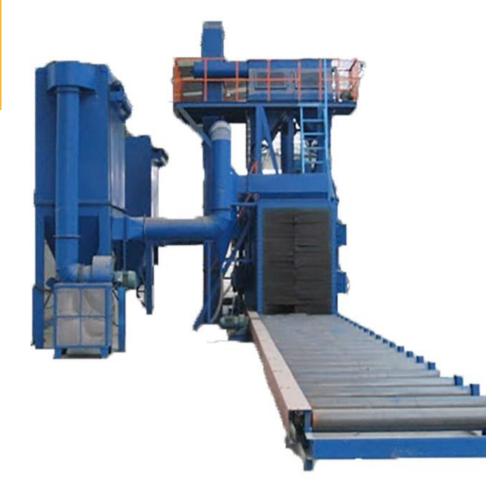

### H beam Roller Conveyor shot blasting machine

### **Technical DATA**

| Parameter                                | Unit   | DX0816         | DX0818         | DX1220         | DX1520         | DX2020         | DX2025         |
|------------------------------------------|--------|----------------|----------------|----------------|----------------|----------------|----------------|
| The effective cleaning width             | mm     | 800            | 1000           | 1200           | 1500           | 2000           | 2000           |
| The room feed-in size                    | mm     | 1000x17<br>50  | 1200*2<br>000  | 1400*2<br>200  | 1700*220<br>0  | 2200*220<br>0  | 2200*2<br>700  |
| The length of cleaning<br>workpiece      | mm     | 3000-<br>15000 | 3000-<br>15000 | 3000-<br>15000 | 3000-<br>15000 | 3000-<br>15000 | 3000-<br>15000 |
| The speed of wheel conveyor              | m/min  | 0.5-4          | 0.5-4          | 0.5-4          | 0.5-4          | 0.5-4          | 0.5-4          |
| The thickness of cleaning<br>steel sheet | mm     | 5-60           | 5-60           | 5-60           | 5-60           | 5-60           | 5-60           |
| The width and height of<br>workpiece     | mm     | 800*160<br>0   | 1000*1<br>800  | 1200*2<br>000  | 1500*200<br>0  | 2000*220<br>0  | 2000**2<br>500 |
| The quantity of shot blasting            | Kg/min | 8*180          | 8*240          | 8*240          | 12*240         | 12*240         | 12*240         |
| The first enclosed quantity              | Kg     | 4000           | 8000           | 8000           | 10000          | 15000          | 15000          |