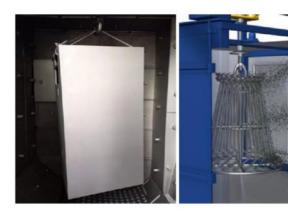

## Hanger Type Series

ROSTER offers a range of hanger type for desanding and decoring of pieces, small, medium and very large parts can be economically cleaned.

ROSTER hanger hook type is design to handle mix load of medium & large components including fragile & irregular shapes. Small components can also be cleaned by loading into carrier basket. Various work handing schemes like straight, tee, y and continuous loop is possible. Machine can handle load upto 5000 kg/hanger or more. So it's the ideal all-purpose blasting machines.