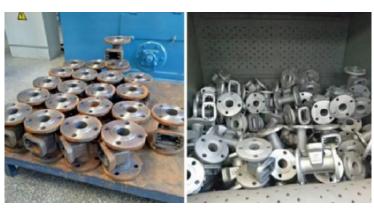

## Steel Pipe Shot Blasting MC

ROSTER Steel Pipe Shot Blasting Machines (inner & outer) are suitable for the surface treatment of internal pipe and related products, available in different sizes for various industries such as oil & gas, steel stockholders and food industry.