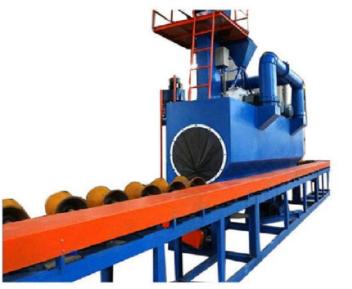

## Roller Conveyor Series

ROSTER offers a range of roller conveyors from small simple machines to construction blasters, heavy duty machines and complete preservation lines.

ROSTER Descaling Systems provide high volume production and cost effective performance for deburring, cleaning, descaling, or etching of plate, structurals and fabrications. Customized work handling solutions (monorail, crane, and roll conveyors) allow for maximum flexibility. It is extremely versatile for efficient blast coverage.