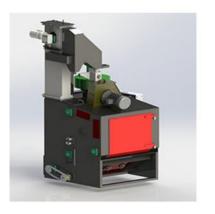

## Hanger Type Series

ROSTER offers a range of hanger type for desanding and decoring of pieces, small, medium and very large parts can be economically cleaned.

ROSTER hanger hook type is design to handle mix load of medium & large components including fragile & irregular shapes. Small components can also be cleaned by loading into carrier basket. Various work handing schemes like straight, tee, y and continuous loop is possible. Machine can handle load upto 5000 kg/hanger or more. So it's the ideal all-purpose blasting machines.