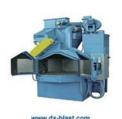

## Rotary Drum& tumble Series

ROSTER offers a range of rotary drum&tumble series for decades as the most effective blasting process for removing sand, scale and burrs from heavy or sharpedged mass production parts.

ROSTER rotary drum & tumble Machines of this kind can be filled and emptied in a variety of ways: with an automated loading device and take-off conveyor, or with other equipment already integrated in the rest of the production line.