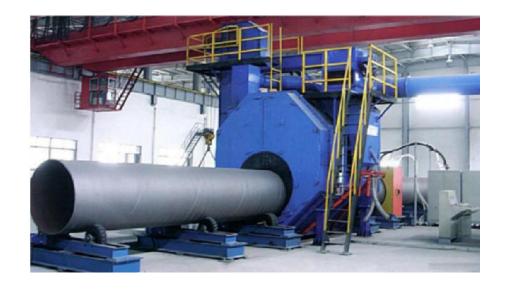

## Steel Pipe Shot Blasting MC

ROSTER Steel Pipe Shot Blasting Machines (inner & outer) are suitable for the surface treatment of internal pipe and related products, available in different sizes for various industries such as oil & gas, steel stockholders and food industry.