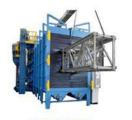

## Rotary Drum& tumble Series

ROSTER offers a range of rotary drum&tumble series for decades as the most effective blasting process for removing sand, scale and burrs from heavy or sharpedged mass production parts.

ROSTER rotary drum & tumble Machines of this kind can be filled and emptied in a variety of ways: with an automated loading device and take-off conveyor, or with other equipment already integrated in the rest of the production line.