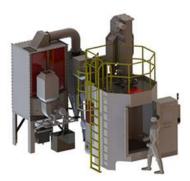

## Roller Conveyor Series

ROSTER offers a range of roller conveyors from small simple machines to construction blasters, heavy duty machines and complete preservation lines.

ROSTER Descaling Systems provide high volume production and cost effective performance for deburring, cleaning, descaling, or etching of plate, structurals and fabrications. Customized work handling solutions (monorail, crane, and roll conveyors) allow for maximum flexibility. It is extremely versatile for efficient blast coverage.