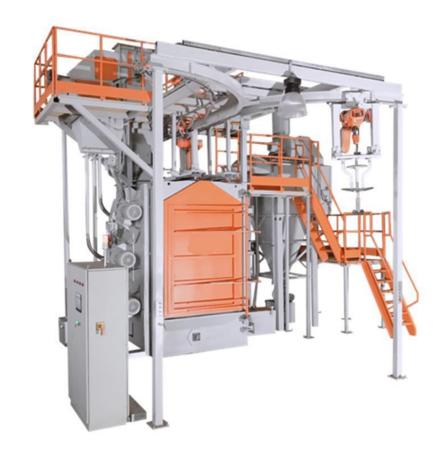

## Rotary Drum& tumble Series

ROSTER offers a range of rotary drum&tumble series for decades as the most effective blasting process for removing sand, scale and burrs from heavy or sharpedged mass production parts.

ROSTER rotary drum & tumble Machines of this kind can be filled and emptied in a variety of ways: with an automated loading device and take-off conveyor, or with other equipment already integrated in the rest of the production line.