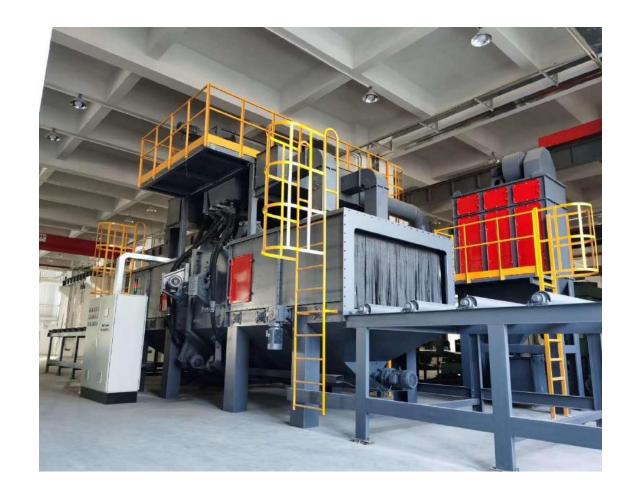

## Hanger Type Series

ROSTER offers a range of hanger type for desanding and decoring of pieces, small, medium and very large parts can be economically cleaned.

ROSTER hanger hook type is design to handle mix load of medium & large components including fragile & irregular shapes. Small components can also be cleaned by loading into carrier basket. Various work handing schemes like straight, tee, y and continuous loop is possible. Machine can handle load upto 5000 kg/hanger or more. So it's the ideal all-purpose blasting machines.