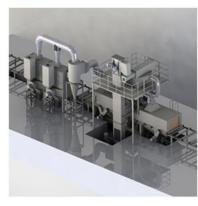

## Roller Conveyor Series

ROSTER offers a range of roller conveyors from small simple machines to construction blasters, heavy duty machines and complete preservation lines.

ROSTER Descaling Systems provide high volume production and cost effective performance for deburring, cleaning, descaling, or etching of plate, structurals and fabrications. Customized work handling solutions (monorail, crane, and roll conveyors) allow for maximum flexibility. It is extremely versatile for efficient blast coverage.