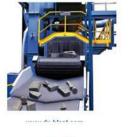

## Hanger Type Series

ROSTER offers a range of hanger type for desanding and decoring of pieces, small, medium and very large parts can be economically cleaned.

ROSTER hanger hook type is design to handle mix load of medium & large components including fragile & irregular shapes. Small components can also be cleaned by loading into carrier basket. Various work handing schemes like straight, tee, y and continuous loop is possible. Machine can handle load upto 5000 kg/hanger or more. So it's the ideal all-purpose blasting machines.