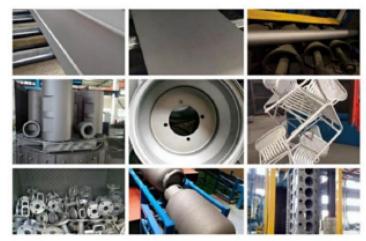

## Roller Conveyor Series

ROSTER offers a range of roller conveyors from small simple machines to construction blasters, heavy duty machines and complete preservation lines.

ROSTER Descaling Systems provide high volume production and cost effective performance for deburring, cleaning, descaling, or etching of plate, structurals and fabrications. Customized work handling solutions (monorail, crane, and roll conveyors) allow for maximum flexibility. It is extremely versatile for efficient blast coverage.

## Hanger Type Series

ROSTER offers a range of hanger type for desanding and decoring of pieces, small, medium and very large parts can be economically cleaned.

ROSTER hanger hook type is design to handle mix load of medium & large components including fragile & irregular shapes. Small components can also be cleaned by loading into carrier basket. Various work handing schemes like straight, tee, y and continuous loop is possible. Machine can handle load upto 5000 kg/hanger or more. So it's the ideal all-purpose blasting machines.

## Rotary Drum& tumble Series

ROSTER offers a range of rotary drum&tumble series for decades as the most effective blasting process for removing sand, scale and burrs from heavy or sharpedged mass production parts.