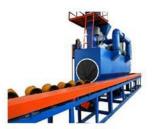

## Roller Conveyor Series

ROSTER offers a range of roller conveyors from small simple machines to construction blasters, heavy duty machines and complete preservation lines.

ROSTER Descaling Systems provide high volume production and cost effective performance for deburring, cleaning, descaling, or etching of plate, structurals and fabrications. Customized work handling solutions (monorail, crane, and roll conveyors) allow for maximum flexibility. It is extremely versatile for efficient blast coverage.