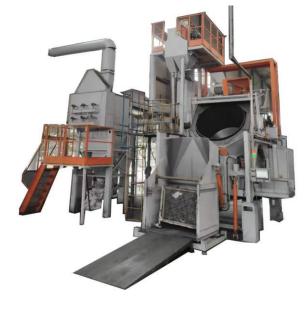

## Roller Conveyor Series

ROSTER offers a range of roller conveyors from small simple machines to construction blasters, heavy duty machines and complete preservation lines.

ROSTER Descaling Systems provide high volume production and cost effective performance for deburring, cleaning, descaling, or etching of plate, structurals and fabrications. Customized work handling solutions (monorail, crane, and roll conveyors) allow for maximum flexibility. It is extremely versatile for efficient blast coverage.

## Hanger Type Series

ROSTER offers a range of hanger type for desanding and decoring of pieces, small, medium and very large parts can be economically cleaned.

ROSTER hanger hook type is design to handle mix load of medium & large components including fragile & irregular shapes. Small components can also be cleaned by loading into carrier basket. Various work handing schemes like straight, tee, y and continuous loop is possible. Machine can handle load upto 5000 kg/hanger or more. So it's the ideal all-purpose blasting machines.

## Rotary Drum& tumble Series

ROSTER offers a range of rotary drum&tumble series for decades as the most effective blasting process for removing sand, scale and burrs from heavy or sharpedged mass production parts.