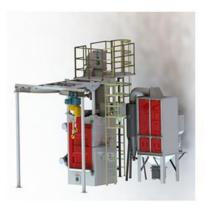

## Rotary Drum& tumble Series

ROSTER offers a range of rotary drum&tumble series for decades as the most effective blasting process for removing sand, scale and burrs from heavy or sharpedged mass production parts.

ROSTER rotary drum & tumble Machines of this kind can be filled and emptied in a variety of ways: with an automated loading device and take-off conveyor, or with other equipment already integrated in the rest of the production line.