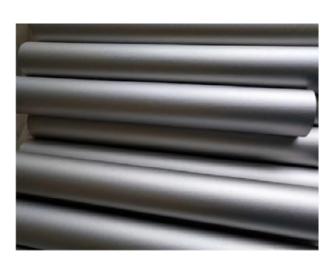

## Steel Pipe Shot Blasting MC

ROSTER Steel Pipe Shot Blasting Machines (inner & outer) are suitable for the surface treatment of internal pipe and related products, available in different sizes for various industries such as oil & gas, steel stockholders and food industry.

### **BLASTING EFFECT**

| Description        | International ISO-8501-1 | American SSPC-SP |
|--------------------|--------------------------|------------------|
| White metal        | Sa 3                     | SSPC SP5         |
| Nearly white metal | Sa 2.5                   | SSPC SP10        |
| Commercial blast   | Sa 2                     | SSPC SP6         |
| Brush-off blast    | Sa 1                     | SSPC SP7         |