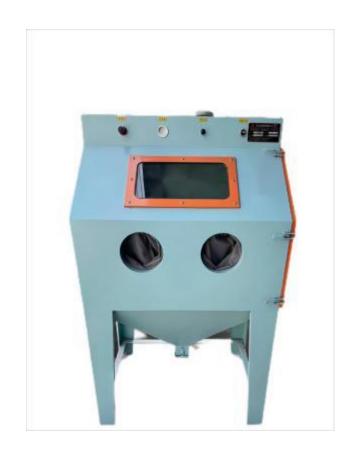

#### **Sandblaster Cabinet**

Sandblasting shot blasting machine is a cleaning equipment designed and produced by ROSTER according to customer cleaning requirements. Its function is to blast the surface oxide layer of the workpiece to form a surface that meets the surface requirements and roughness specified by the process. Require.

#### **Sandblaster cabinet**