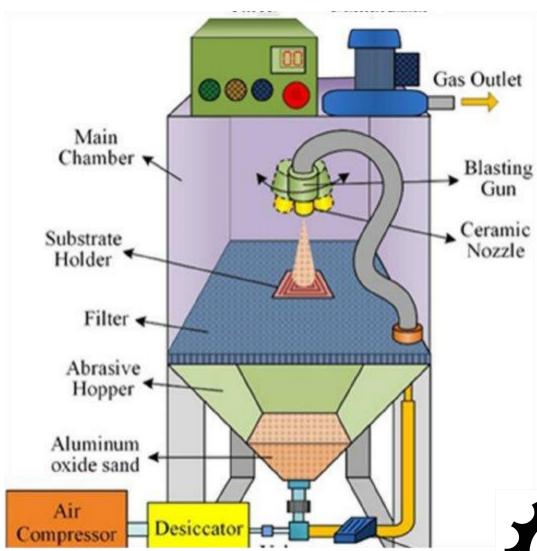

#### **Sandblaster cabinet**

Blasting effect

# A new surface treatment process to replace artificial

Are you still worried about the following questions

**ROSTER** 

Your best choice .....

Blasting effect