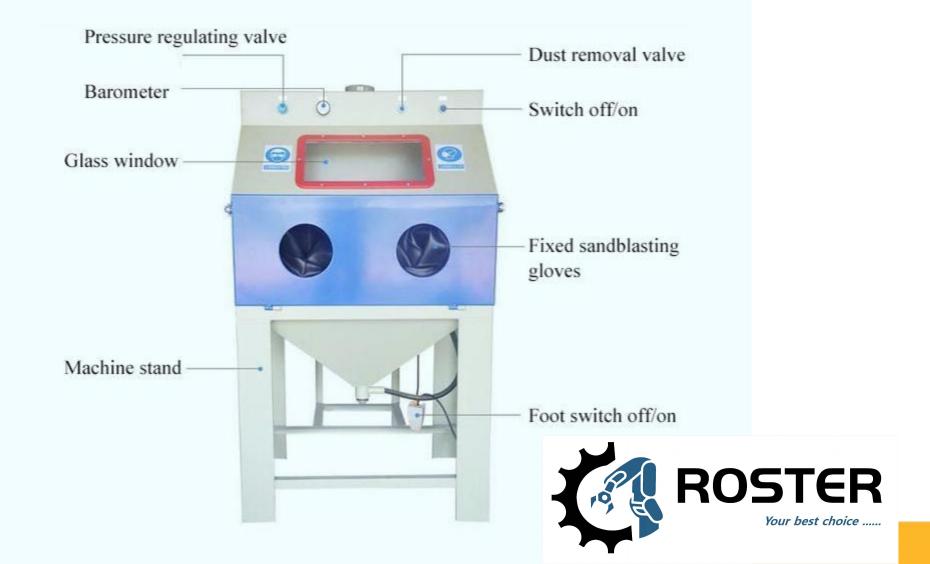

#### **Sandblaster cabinet**

#### Function introduce

product details

#### Sandblaster cabinet

PART 01

Product parameters

| Sandblasting gun    | 1 control diameter 8mm nozzle         | working pressure     | 0-8 kg free adjustment                                    |
|---------------------|---------------------------------------|----------------------|-----------------------------------------------------------|
| Dust removal method | Imported filter pulse<br>dust removal | Usage environment    | Dust free and low noise have no impact on the environment |
| lighting            | LED dustproof lighting                | Environmental issues | Environmental inspection has no impact                    |
| Working medium      | Lamp compressed air                   | Gas consumption      | 0.8MMMN air compressor<br>75kW                            |