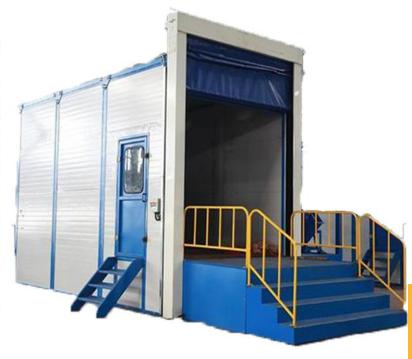

5000x3000x3500mm  | 2                  |
| 5                                              | DX-1006-M2 | 10000x6000x6000mm  | 7000x3000x3500mm  | 2                  |
| 6                                              | DX-1506-M2 | 15000x6000x6000mm  | 12000x3000x3500mm | 2                  |
| 7                                              | DX-1508-M2 | 15000x8000x6000mm  | 12000x5000x3500mm | 2                  |
| 8                                              | DX-1808-M2 | 18000x8000x6000mm  | 15000x5000x3500mm | 4                  |
| 9                                              | DX-0806-M3 | 18000x10000x8000mm | 15000x7000x5500mm | 4                  |



#### Sandblasting Room

Sandblasting room construction drawings







#### **Sandblasting Room**

**Product Details** 











ROSTER has been established in 1998. With 30 years development, We're a leader company operating in China and specialized in the engineering and manufacturing of shot blasting machines for both metal cleaning & shot-peening and abrasives for surface treatment.

We have own 3 workshops with 30,000 square meters & 200 workers and exported to more than 30 conturies for about 1200 clients with very good reputation which can offers a qualified after-sale and boots installations with our local agent in each regional continent.





#### **CERTIFICATE**









#### COOPERATE WITH THE BRANDS































More than just another supplier – we are a trusted partner and brand.



Website:https://www.rosterblast.com/

Email:info@rosterblast.com

WhatsApp:+0086-592-5185561