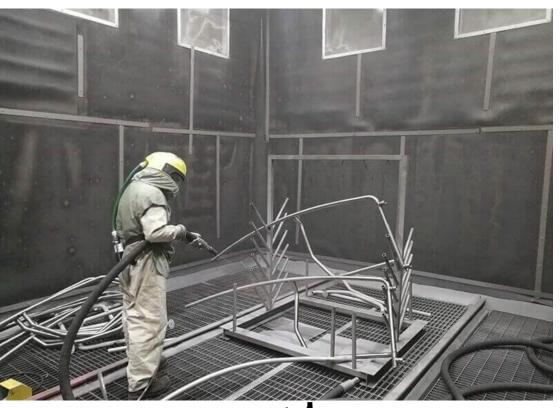

#### Sandblasting Room

Meeting the requirements of blast cleaning surface of welded structure, piping, plates and other types of workpieces. Our blasting machines or rooms are environment-friendly, high performance, stable working, reliable and convenient operation process, capable for long term high load production.

This machine is not a standard machine, any parameters can be customized according clients' requirements, so any further information please contact with us, our skilled engineer team will give you the most professional and cost-effective solutions.