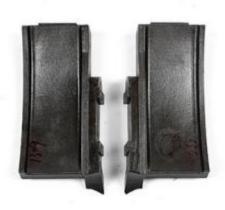

- •Parts we manufacture for automatic shot blasting machine turbines include:
- •Blades and sets of blades with different balancing qualities: wear-resistant castings, tool steels and tungsten carbide.
- •Impeller, distributor, Control cage, cage housing
- •Liner, wear plate, protection plate, cover, housing: top, side, end...
- •Rotor, wheel, disk or blade wheel.
- •Wheel housing: body, side, cover, clamps.