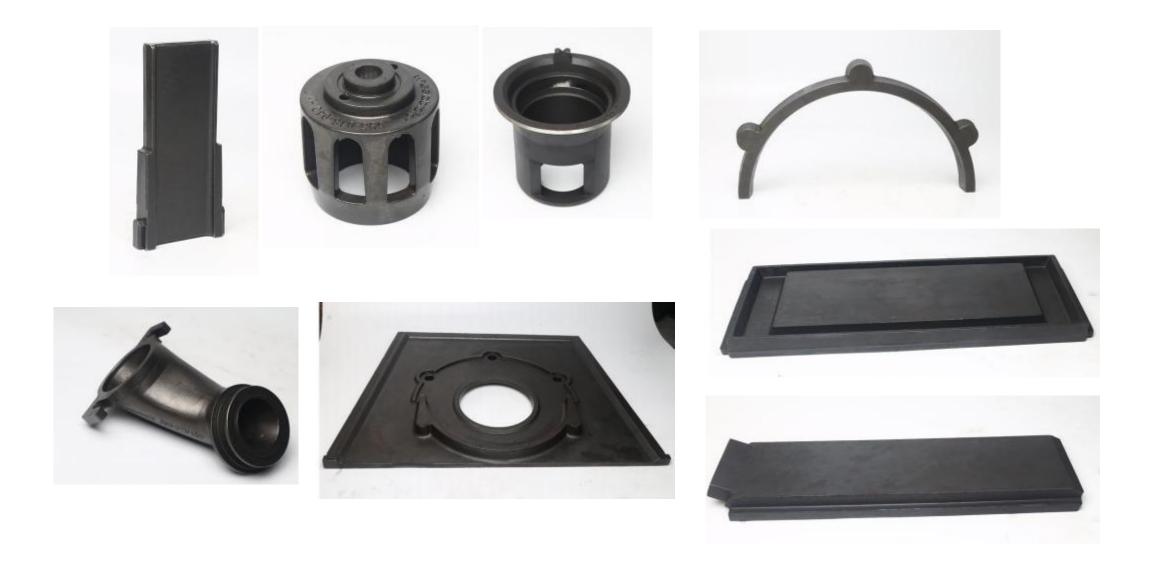

- •Parts we manufacture for automatic shot blasting machine turbines include:
- •Blades and sets of blades with different balancing qualities: wear-resistant castings, tool steels and tungsten carbide.
- •Impeller, distributor, Control cage, cage housing
- •Liner, wear plate, protection plate, cover, housing: top, side, end...
- •Rotor, wheel, disk or blade wheel.
- •Wheel housing: body, side, cover, clamps.

#### Product Cataloge ETA Series