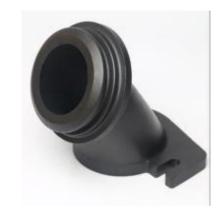

- •Parts we manufacture for automatic shot blasting machine turbines include:
- •Blades and sets of blades with different balancing qualities: wear-resistant castings, tool steels and tungsten carbide.
- •Impeller, distributor, Control cage, cage housing
- •Liner, wear plate, protection plate, cover, housing: top, side, end...
- •Rotor, wheel, disk or blade wheel.
- •Wheel housing: body, side, cover, clamps.