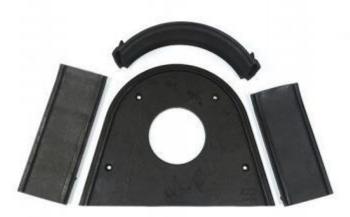

- •Parts we manufacture for automatic shot blasting machine turbines include:
- •Blades and sets of blades with different balancing qualities: wear-resistant castings, tool steels and tungsten carbide.
- •Impeller, distributor, Control cage, cage housing
- •Liner, wear plate, protection plate, cover, housing: top, side, end...
- •Rotor, wheel, disk or blade wheel.
- •Wheel housing: body, side, cover, clamps.