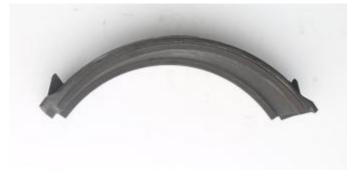

- •Parts we manufacture for automatic shot blasting machine turbines include:
- •Blades and sets of blades with different balancing qualities: wear-resistant castings, tool steels and tungsten carbide.
- •Impeller, distributor, Control cage, cage housing
- •Liner, wear plate, protection plate, cover, housing: top, side, end...
- •Rotor, wheel, disk or blade wheel.
- •Wheel housing: body, side, cover, clamps.

# AGTOS Series