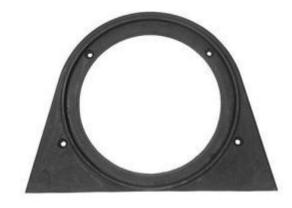

- •Parts we manufacture for automatic shot blasting machine turbines include:
- •Blades and sets of blades with different balancing qualities: wear-resistant castings, tool steels and tungsten carbide.
- •Impeller, distributor, Control cage, cage housing
- •Liner, wear plate, protection plate, cover, housing: top, side, end...
- •Rotor, wheel, disk or blade wheel.
- •Wheel housing: body, side, cover, clamps.