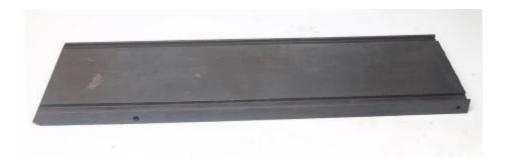

- •Parts we manufacture for automatic shot blasting machine turbines include:
- •Blades and sets of blades with different balancing qualities: wear-resistant castings, tool steels and tungsten carbide.
- •Impeller, distributor, Control cage, cage housing
- •Liner, wear plate, protection plate, cover, housing: top, side, end...
- •Rotor, wheel, disk or blade wheel.
- •Wheel housing: body, side, cover, clamps.

# U105 Series