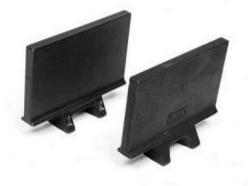

- •Parts we manufacture for automatic shot blasting machine turbines include:
- •Blades and sets of blades with different balancing qualities: wear-resistant castings, tool steels and tungsten carbide.
- •Impeller, distributor, Control cage, cage housing
- •Liner, wear plate, protection plate, cover, housing: top, side, end...
- •Rotor, wheel, disk or blade wheel.
- •Wheel housing: body, side, cover, clamps.