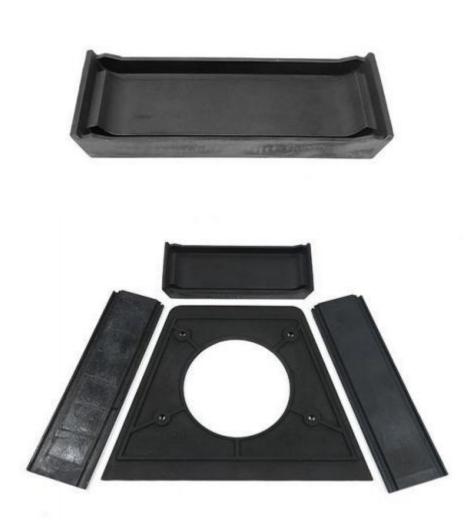

- •Parts we manufacture for automatic shot blasting machine turbines include:
- •Blades and sets of blades with different balancing qualities: wear-resistant castings, tool steels and tungsten carbide.
- •Impeller, distributor, Control cage, cage housing
- •Liner, wear plate, protection plate, cover, housing: top, side, end...
- •Rotor, wheel, disk or blade wheel.
- •Wheel housing: body, side, cover, clamps.