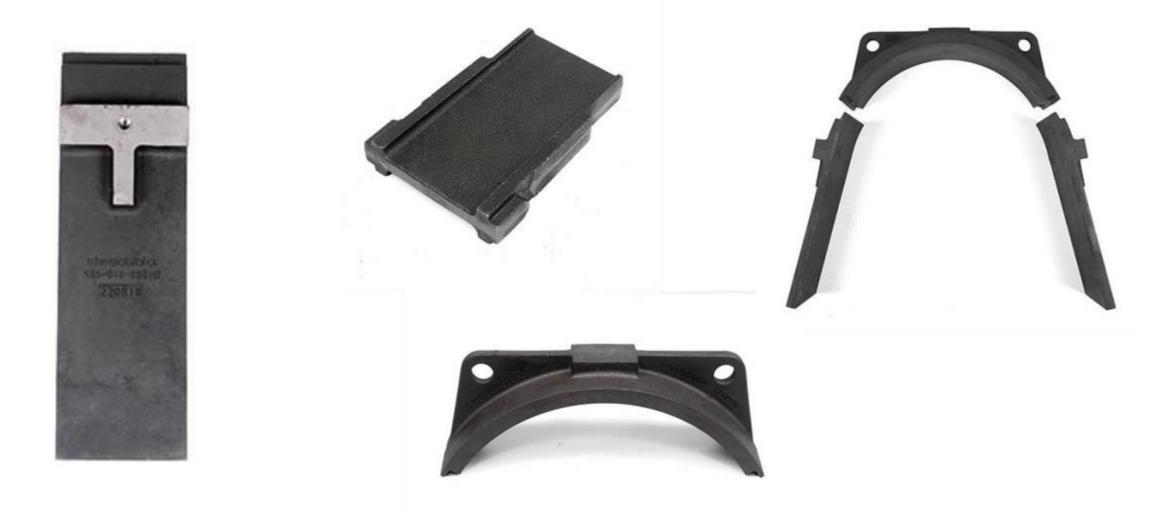

- •Parts we manufacture for automatic shot blasting machine turbines include:
- •Blades and sets of blades with different balancing qualities: wear-resistant castings, tool steels and tungsten carbide.
- •Impeller, distributor, Control cage, cage housing
- •Liner, wear plate, protection plate, cover, housing: top, side, end...
- •Rotor, wheel, disk or blade wheel.
- •Wheel housing: body, side, cover, clamps.