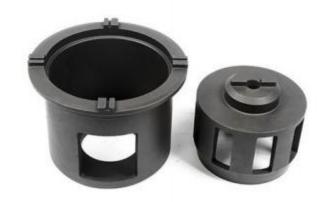

- •Parts we manufacture for automatic shot blasting machine turbines include:
- •Blades and sets of blades with different balancing qualities: wear-resistant castings, tool steels and tungsten carbide.
- •Impeller, distributor, Control cage, cage housing
- •Liner, wear plate, protection plate, cover, housing: top, side, end...
- •Rotor, wheel, disk or blade wheel.
- •Wheel housing: body, side, cover, clamps.