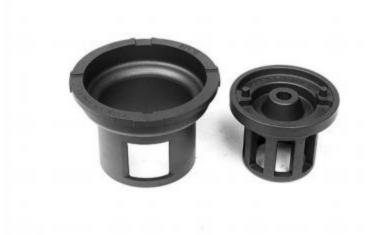

- •Parts we manufacture for automatic shot blasting machine turbines include:
- •Blades and sets of blades with different balancing qualities: wear-resistant castings, tool steels and tungsten carbide.
- •Impeller, distributor, Control cage, cage housing
- •Liner, wear plate, protection plate, cover, housing: top, side, end...
- •Rotor, wheel, disk or blade wheel.
- •Wheel housing: body, side, cover, clamps.