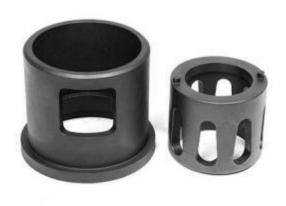

- •Parts we manufacture for automatic shot blasting machine turbines include:
- •Blades and sets of blades with different balancing qualities: wear-resistant castings, tool steels and tungsten carbide.
- •Impeller, distributor, Control cage, cage housing
- •Liner, wear plate, protection plate, cover, housing: top, side, end...
- •Rotor, wheel, disk or blade wheel.
- •Wheel housing: body, side, cover, clamps.