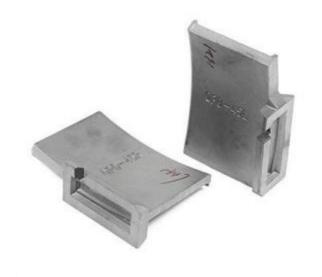

- •Parts we manufacture for automatic shot blasting machine turbines include:
- •Blades and sets of blades with different balancing qualities: wear-resistant castings, tool steels and tungsten carbide.
- •Impeller, distributor, Control cage, cage housing
- •Liner, wear plate, protection plate, cover, housing: top, side, end...
- •Rotor, wheel, disk or blade wheel.
- •Wheel housing: body, side, cover, clamps.