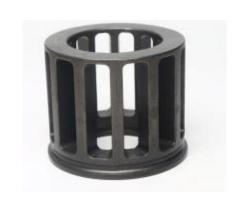

- •Parts we manufacture for automatic shot blasting machine turbines include:
- •Blades and sets of blades with different balancing qualities: wear-resistant castings, tool steels and tungsten carbide.
- •Impeller, distributor, Control cage, cage housing
- •Liner, wear plate, protection plate, cover, housing: top, side, end...
- •Rotor, wheel, disk or blade wheel.
- •Wheel housing: body, side, cover, clamps.