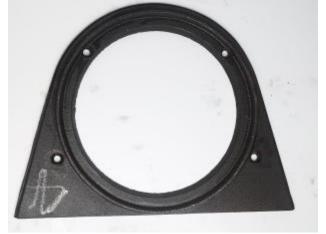

- •Parts we manufacture for automatic shot blasting machine turbines include:
- •Blades and sets of blades with different balancing qualities: wear-resistant castings, tool steels and tungsten carbide.
- •Impeller, distributor, Control cage, cage housing
- •Liner, wear plate, protection plate, cover, housing: top, side, end...
- •Rotor, wheel, disk or blade wheel.
- •Wheel housing: body, side, cover, clamps.

#### DISA U70 Series