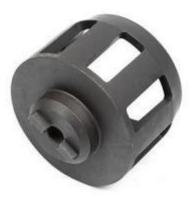

- •Parts we manufacture for automatic shot blasting machine turbines include:
- •Blades and sets of blades with different balancing qualities: wear-resistant castings, tool steels and tungsten carbide.
- •Impeller, distributor, Control cage, cage housing
- •Liner, wear plate, protection plate, cover, housing: top, side, end...
- •Rotor, wheel, disk or blade wheel.
- •Wheel housing: body, side, cover, clamps.

# U105 Series