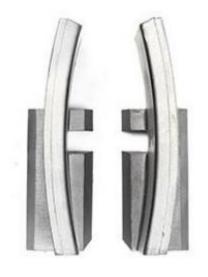

- •Parts we manufacture for automatic shot blasting machine turbines include:
- •Blades and sets of blades with different balancing qualities: wear-resistant castings, tool steels and tungsten carbide.
- •Impeller, distributor, Control cage, cage housing
- •Liner, wear plate, protection plate, cover, housing: top, side, end...
- •Rotor, wheel, disk or blade wheel.
- •Wheel housing: body, side, cover, clamps.