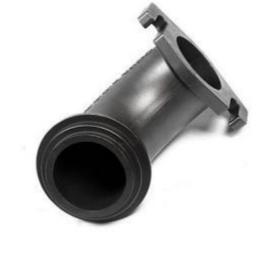

- •Parts we manufacture for automatic shot blasting machine turbines include:
- •Blades and sets of blades with different balancing qualities: wear-resistant castings, tool steels and tungsten carbide.
- •Impeller, distributor, Control cage, cage housing
- •Liner, wear plate, protection plate, cover, housing: top, side, end...
- •Rotor, wheel, disk or blade wheel.
- •Wheel housing: body, side, cover, clamps.