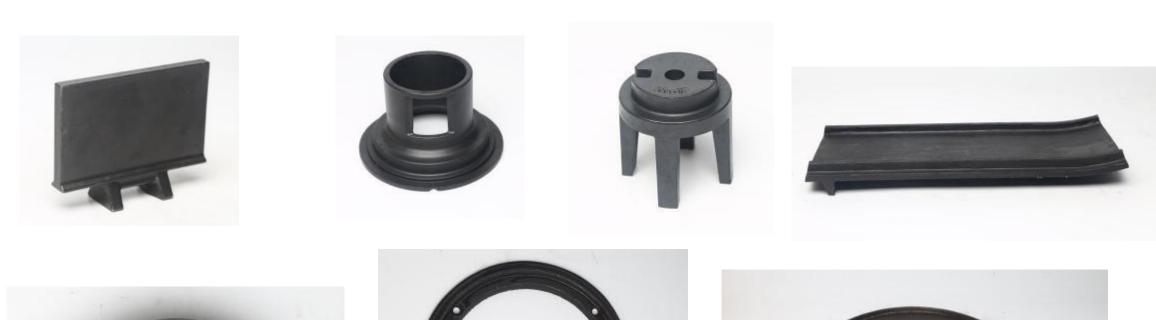

- •Parts we manufacture for automatic shot blasting machine turbines include:
- •Blades and sets of blades with different balancing qualities: wear-resistant castings, tool steels and tungsten carbide.
- •Impeller, distributor, Control cage, cage housing
- •Liner, wear plate, protection plate, cover, housing: top, side, end...
- •Rotor, wheel, disk or blade wheel.
- •Wheel housing: body, side, cover, clamps.

#### DISA U70 Series