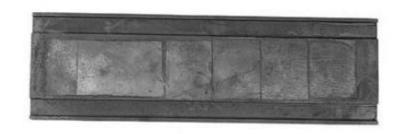

- •Parts we manufacture for automatic shot blasting machine turbines include:
- •Blades and sets of blades with different balancing qualities: wear-resistant castings, tool steels and tungsten carbide.
- •Impeller, distributor, Control cage, cage housing
- •Liner, wear plate, protection plate, cover, housing: top, side, end...
- •Rotor, wheel, disk or blade wheel.
- •Wheel housing: body, side, cover, clamps.