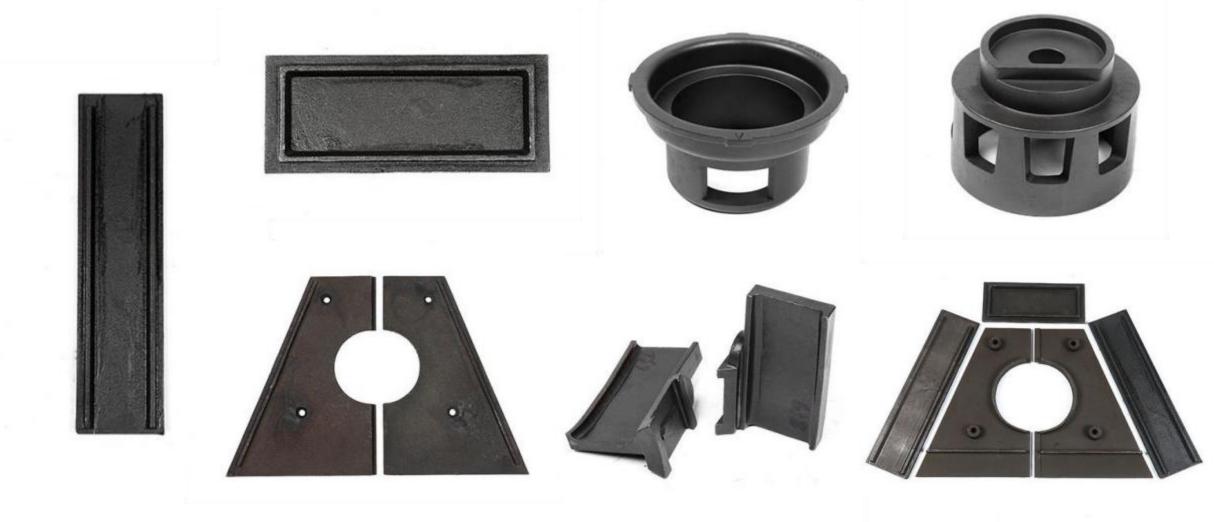

- •Parts we manufacture for automatic shot blasting machine turbines include:
- •Blades and sets of blades with different balancing qualities: wear-resistant castings, tool steels and tungsten carbide.
- •Impeller, distributor, Control cage, cage housing
- •Liner, wear plate, protection plate, cover, housing: top, side, end...
- •Rotor, wheel, disk or blade wheel.
- •Wheel housing: body, side, cover, clamps.

#### Road shot blasting machine accessories series