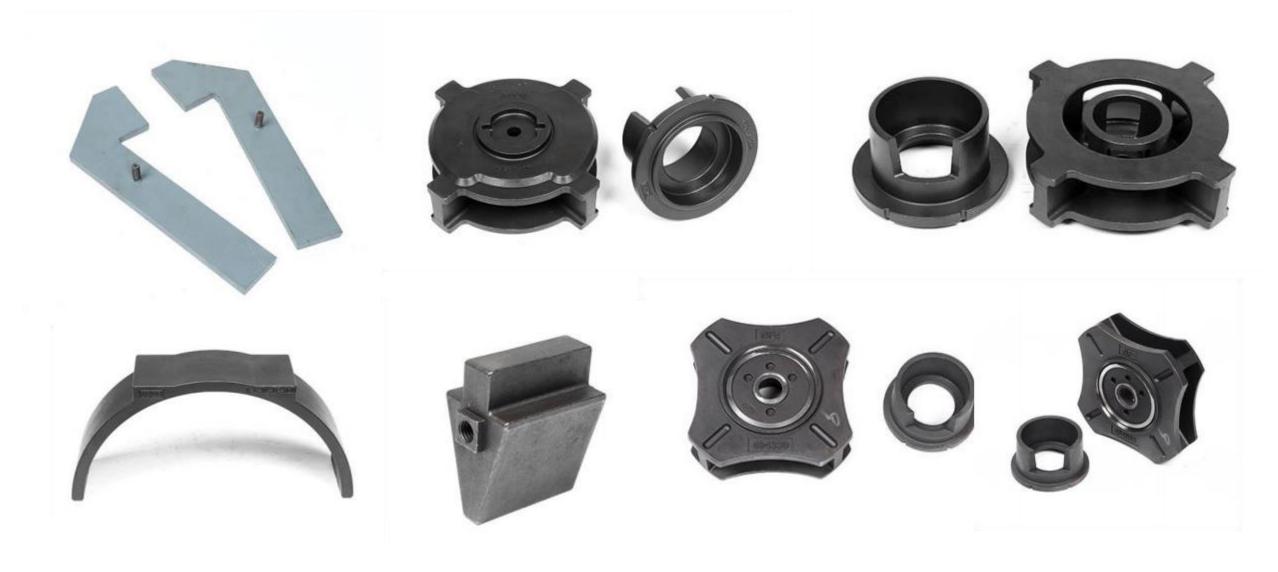

- •Parts we manufacture for automatic shot blasting machine turbines include:
- •Blades and sets of blades with different balancing qualities: wear-resistant castings, tool steels and tungsten carbide.
- •Impeller, distributor, Control cage, cage housing
- •Liner, wear plate, protection plate, cover, housing: top, side, end...
- •Rotor, wheel, disk or blade wheel.
- •Wheel housing: body, side, cover, clamps.