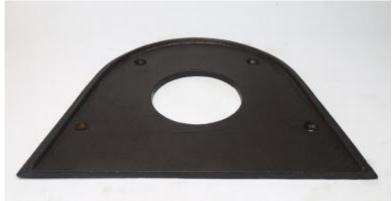

- •Parts we manufacture for automatic shot blasting machine turbines include:
- •Blades and sets of blades with different balancing qualities: wear-resistant castings, tool steels and tungsten carbide.
- •Impeller, distributor, Control cage, cage housing
- •Liner, wear plate, protection plate, cover, housing: top, side, end...
- •Rotor, wheel, disk or blade wheel.
- •Wheel housing: body, side, cover, clamps.

#### DISA U70 Series