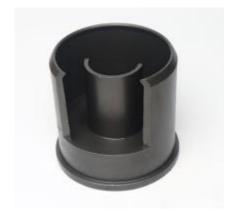

- •Parts we manufacture for automatic shot blasting machine turbines include:
- •Blades and sets of blades with different balancing qualities: wear-resistant castings, tool steels and tungsten carbide.
- •Impeller, distributor, Control cage, cage housing
- •Liner, wear plate, protection plate, cover, housing: top, side, end...
- •Rotor, wheel, disk or blade wheel.
- •Wheel housing: body, side, cover, clamps.