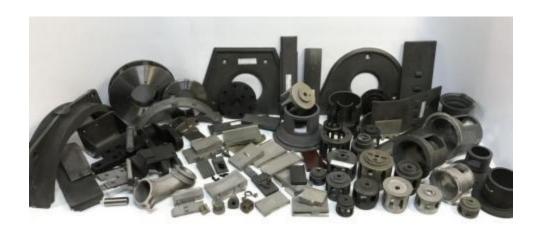

- •Parts we manufacture for automatic shot blasting machine turbines include:
- •Blades and sets of blades with different balancing qualities: wear-resistant castings, tool steels and tungsten carbide.
- •Impeller, distributor, Control cage, cage housing
- •Liner, wear plate, protection plate, cover, housing: top, side, end...
- •Rotor, wheel, disk or blade wheel.
- •Wheel housing: body, side, cover, clamps.

# AT BLASTPARTS, WE SELL A WIDE RANGE OF HIGH-QUALITY SHOT BLAST SPARE PARTS THAT ARE IN STOCK