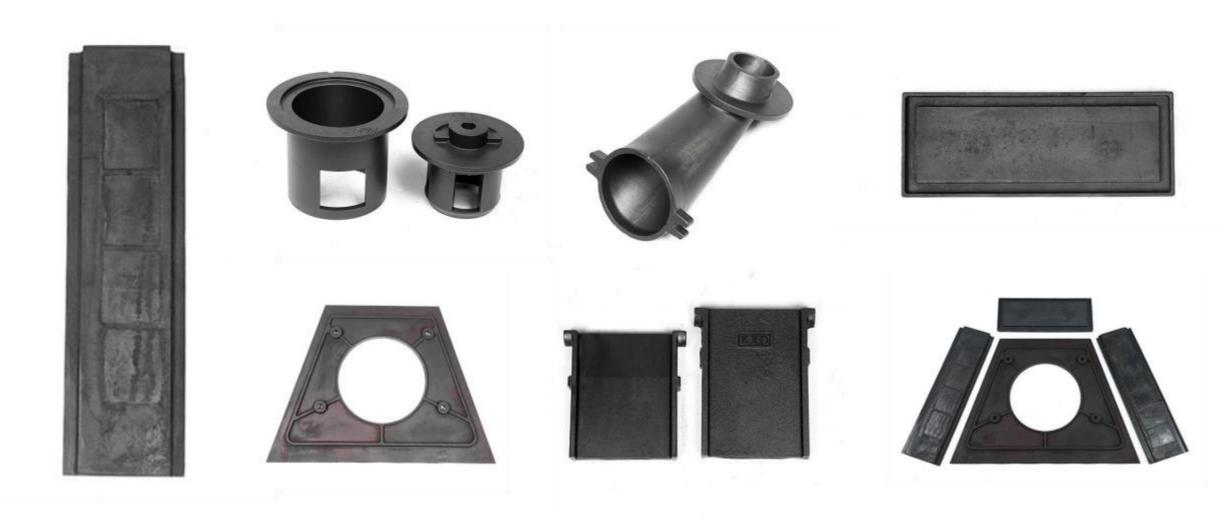

- •Parts we manufacture for automatic shot blasting machine turbines include:
- •Blades and sets of blades with different balancing qualities: wear-resistant castings, tool steels and tungsten carbide.
- •Impeller, distributor, Control cage, cage housing
- •Liner, wear plate, protection plate, cover, housing: top, side, end...
- •Rotor, wheel, disk or blade wheel.
- •Wheel housing: body, side, cover, clamps.