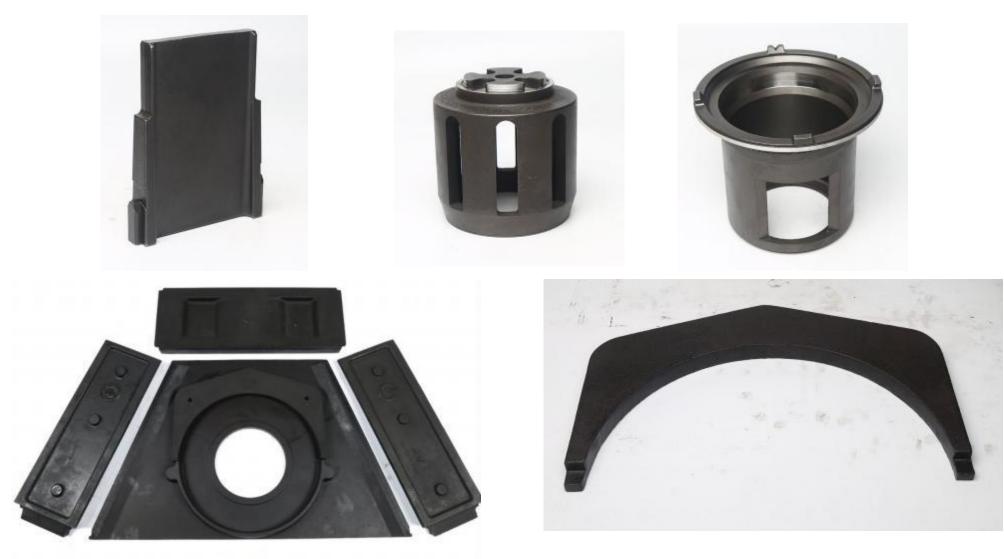

- •Parts we manufacture for automatic shot blasting machine turbines include:
- •Blades and sets of blades with different balancing qualities: wear-resistant castings, tool steels and tungsten carbide.
- •Impeller, distributor, Control cage, cage housing
- •Liner, wear plate, protection plate, cover, housing: top, side, end...
- •Rotor, wheel, disk or blade wheel.
- •Wheel housing: body, side, cover, clamps.

### DISA 380 Series