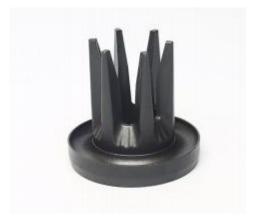

- •Parts we manufacture for automatic shot blasting machine turbines include:
- •Blades and sets of blades with different balancing qualities: wear-resistant castings, tool steels and tungsten carbide.
- •Impeller, distributor, Control cage, cage housing
- •Liner, wear plate, protection plate, cover, housing: top, side, end...
- •Rotor, wheel, disk or blade wheel.
- •Wheel housing: body, side, cover, clamps.