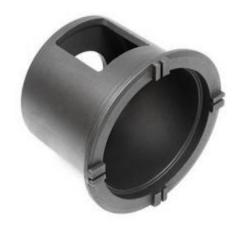

- •Parts we manufacture for automatic shot blasting machine turbines include:
- •Blades and sets of blades with different balancing qualities: wear-resistant castings, tool steels and tungsten carbide.
- •Impeller, distributor, Control cage, cage housing
- •Liner, wear plate, protection plate, cover, housing: top, side, end...
- •Rotor, wheel, disk or blade wheel.
- •Wheel housing: body, side, cover, clamps.