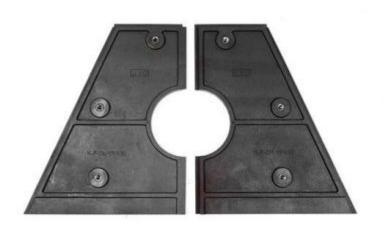

- •Parts we manufacture for automatic shot blasting machine turbines include:
- •Blades and sets of blades with different balancing qualities: wear-resistant castings, tool steels and tungsten carbide.
- •Impeller, distributor, Control cage, cage housing
- •Liner, wear plate, protection plate, cover, housing: top, side, end...
- •Rotor, wheel, disk or blade wheel.
- •Wheel housing: body, side, cover, clamps.