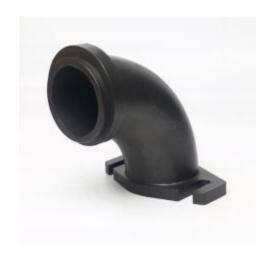

- •Parts we manufacture for automatic shot blasting machine turbines include:
- •Blades and sets of blades with different balancing qualities: wear-resistant castings, tool steels and tungsten carbide.
- •Impeller, distributor, Control cage, cage housing
- •Liner, wear plate, protection plate, cover, housing: top, side, end...
- •Rotor, wheel, disk or blade wheel.
- •Wheel housing: body, side, cover, clamps.

# AGTOS Series