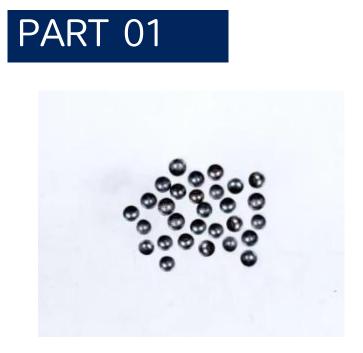

# **Steel Shot**

ROSTER Steel shot is a kind of round particles which made from top quality material by special heat treatment . it is widely used in surface cleaning and shot peening for the majority of Wheel blast applications. With the best elasticity and fatigue resistance, ROSTER steel shot is the most durable and maximum cleaning effiency .

# PART 02