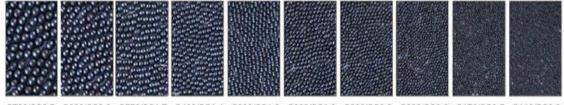

# **Steel Shot**

ROSTER Steel shot is a kind of round particles which made from top quality material by special heat treatment . it is widely used in surface cleaning and shot peening for the majority of Wheel blast applications. With the best elasticity and fatigue resistance, ROSTER steel shot is the most durable and maximum cleaning effiency .

### **Steel Shot Series**

S780/SS2.5 S660/SS2.0 S550/SS1.7 S460/SS1.4 S390/SS1.2 S330/SS1.0 S280/SS0.8 S230/SS0.6 S170/SS0.5 S110/SS0.3