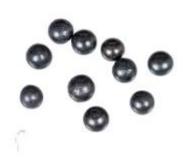

# **Steel Shot**

ROSTER Steel shot is a kind of round particles which made from top quality material by special heat treatment . it is widely used in surface cleaning and shot peening for the majority of Wheel blast applications. With the best elasticity and fatigue resistance, ROSTER steel shot is the most durable and maximum cleaning effiency .

# PART 02