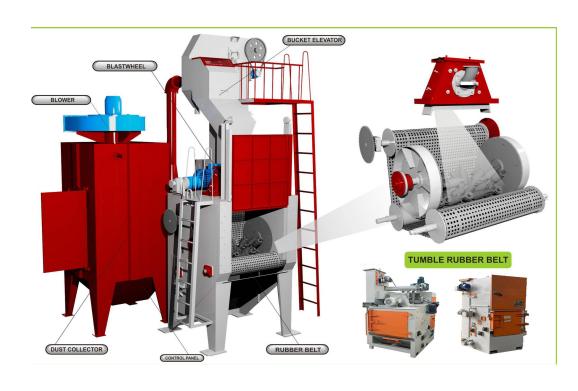

#### Tumble shot blasting machine

- ·Rubber blet
- ·Strong and durable
- ·High qulity rubber products

- ·Large blasting capacity
- ·High effciency
- ·Long seevice life of wear parts

ROSTER has been established in 1998. With 30 years development, We're a leader company operating in China and specialized in the engineering and manufacturing of shot blasting machines for both metal cleaning & shot-peening and abrasives for surface treatment.