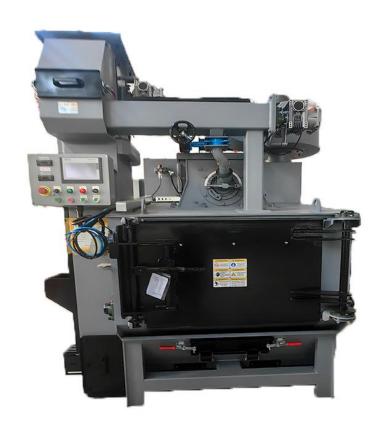

# Tumbler belt Shot Blasting Machine

ROSTER product description (ROSTER 650)



# CON TENT

01 product description

02 product details

03 Company strength





#### Tumble shot blasting machine

The function of the ROSTER 650 crawler shot blasting machine is to clean the surface of the owner's workpiece with casting sand and oxide layer shot blasting, so that the surface of the workpiece forms the surface cleaning requirements and roughness requirements specified by the composite process.

- ·Small footprint and easy installation;
- Dust emission meets standards, low noise;
- Each movement mechanism responds quickly;
- Does not pollute the environment and does not harm personal health.



#### Tumble shot blasting machine





#### Tumble shot blasting machine

#### **Product parameters**

| Workpiece size range            | ≥10mm(diameter)                                                         |
|---------------------------------|-------------------------------------------------------------------------|
| Workpiece load                  | ≤260Kg and ≤0.07m³                                                      |
| Coverage                        | above 95%                                                               |
| Dimensions inside the warehouse | 880mm (length) × 720m (width) × 760mm (height)                          |
| Door clear dimensions           | 885mm (width) × 500mm (height)                                          |
| Recycling efficiency            | 170kg/min