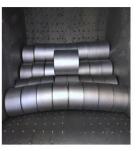

10%50Hz about 13KW                                                 |
| emission                        | Dust emission from dust collector is less than 10mg/m³                  |
| Shot blaster                    | 7.5KW                                                                   |
| Dust removal fan                | 2.2KW                                                                   |
| Pill supply motor               | 0.75KW                                                                  |
| Hoist motor                     | 1.1KW                                                                   |
| Track motor                     | 0.75KW                                                                  |



#### Tumble shot blasting machine

#### Application & Effect





















#### **Product Details**



- Model:AutomaticPower Indicator:
- Avaible on control panel

#### Tumble shot blasting machine



- ·Rubber blet
- ·Strong and durable
- ·High qulity rubber products



- ·Large blasting capacity
- ·High effciency
- ·Long seevice life of wear parts





ROSTER has been established in 1998. With 30 years development, We're a leader company operating in China and specialized in the engineering and manufacturing of shot blasting machines for both metal cleaning & shot-peening and abrasives for surface treatment.

We have own 3 workshops with 30,000 square meters & 200 workers and exported to more than 30 conturies for about 1200 clients with very good reputation which can offers a qualified after-sale and boots installations with our local agent in e