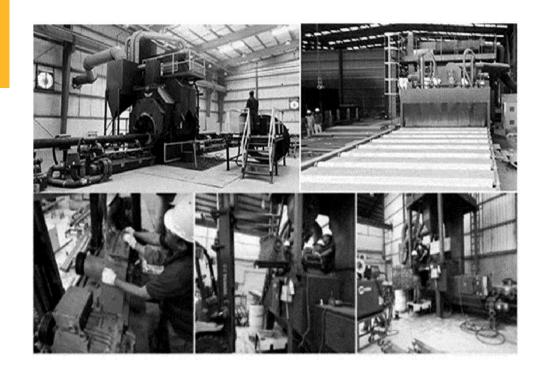

removal fan                | 2.2KW                                                                   |
| Pill supply motor               | 0.75KW                                                                  |
| Hoist motor                     | 1.1KW                                                                   |
| Track motor                     | 0.75KW                                                                  |



#### Tumble shot blasting machine

#### Application & Effect





















#### **Product Details**



- Model:AutomaticPower Indicator:
- Avaible on control panel

#### Tumble shot blasting machine



- ·Rubber blet
- ·Strong and durable
- ·High qulity rubber products



- ·Large blasting capacity
- ·High effciency
- ·Long seevice life of wear parts





ROSTER has been established in 1998. With 30 years development, We're a leader company operating in China and specialized in the engineering and manufacturing of shot blasting machines for both metal cleaning & shot-peening and abrasives for surface treatment.

We have own 3 workshops with 30,000 square meters & 200 workers and exported to more than 30 conturies for about 1200 clients with very good reputation which can offers a qualified after-sale and boots installations with our local agent in each regional continent.





#### **CERTIFICATE**









#### **COOPERATE WITH THE BRANDS**































More than just another supplier – we are a trusted partner and brand.



Website:https://www.rosterblast.com/

Email:info@rosterblast.com

WhatsApp:+0086-592-5185561