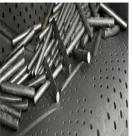

#### Tumble shot blasting machine

The function of the ROSTER 650 crawler shot blasting machine is to clean the surface of the owner's workpiece with casting sand and oxide layer shot blasting, so that the surface of the workpiece forms the surface cleaning requirements and roughness requirements specified by the composite process.

#### Tumble shot blasting machine