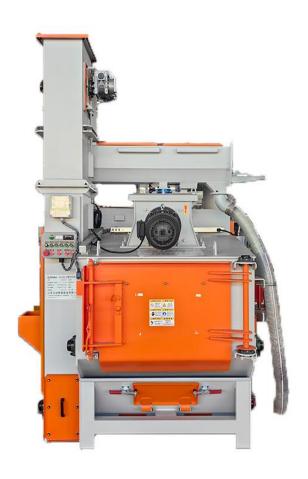

#### Tumble shot blasting machine

The function of the ROSTER 650 crawler shot blasting machine is to clean the surface of the owner's workpiece with casting sand and oxide layer shot blasting, so that the surface of the workpiece forms the surface cleaning requirements and roughness requirements specified by the composite process.

#### Tumble shot blasting machine