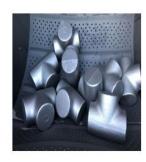

80V±10%50Hz about 13KW                                                 |
| emission                        | Dust emission from dust collector is less than 10mg/m³                  |
| Shot blaster                    | 7.5KW                                                                   |
| Dust removal fan                | 2.2KW                                                                   |
| Pill supply motor               | 0.75KW                                                                  |
| Hoist motor                     | 1.1KW                                                                   |
| Track motor                     | 0.75KW                                                                  |



#### Tumble shot blasting machine

#### Application & Effect





















#### **Product Details**



- Model:AutomaticPower Indicator:
- Avaible on control panel

#### Tumble shot blasting machine



- ·Rubber blet
- ·Strong and durable
- ·High qulity rubber products



- ·Large blasting capacity
- ·High effciency
- ·Long seevice life of wear parts





ROSTER has been established in 1998. With 30 years development, We're a leader company operating in China and specialized in the engineering and manufacturing of shot blasting machines for both metal cleaning & shot-peening and abrasives for surface treatment.

We have own 3 workshops with 30,000 square meters & 200 workers and exported to more than 30 conturies for about 1200 clients with very good reputation which can offers a qualified after-sale and boots installations with our local agent