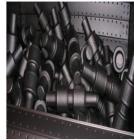

#### Tumble shot blasting machine

The function of the ROSTER 650 crawler shot blasting machine is to clean the surface of the owner's workpiece with casting sand and oxide layer shot blasting, so that the surface of the workpiece forms the surface cleaning requirements and roughness requirements specified by the composite process.

#### Tumble shot blasting machine