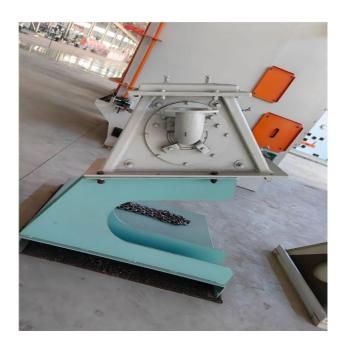

| 7.5KW                                                                   |
| Dust removal fan                | 2.2KW                                                                   |
| Pill supply motor               | 0.75KW                                                                  |
| Hoist motor                     | 1.1KW                                                                   |
| Track motor                     | 0.75KW                                                                  |



#### Tumble shot blasting machine

#### Application & Effect





















#### **Product Details**



- Model:AutomaticPower Indicator:
- Avaible on control panel

#### Tumble shot blasting machine



- ·Rubber blet
- ·Strong and durable
- ·High qulity rubber products



- ·Large blasting capacity
- ·High effciency
- ·Long seevice life of wear parts





ROSTER has been established in 1998. With 30 years development, We're a leader company operating in China and specialized in the engineering and manufacturing of shot blasting machines for both metal cleaning & shot-peening and abrasives for surface treatment.

We have own 3 workshops with 30,000 square meters & 200 workers and exported to more than 30 conturies for about 1200 clients with very good reputation which can offers a qualified after-sale and boots installations with our local agent in each regional continent.





#### **CERTIFICATE**









#### **COOPERATE WITH THE BRANDS**































More than just another supplier – we are a trusted partner and brand.



Website:http