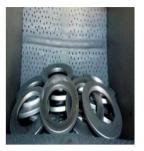

V±10%50Hz about 13KW                                                 |
| emission                        | Dust emission from dust collector is less than 10mg/m³                  |
| Shot blaster                    | 7.5KW                                                                   |
| Dust removal fan                | 2.2KW                                                                   |
| Pill supply motor               | 0.75KW                                                                  |
| Hoist motor                     | 1.1KW                                                                   |
| Track motor                     | 0.75KW                                                                  |



#### Tumble shot blasting machine

#### Application & Effect





















#### **Product Details**



- Model:AutomaticPower Indicator:
- Avaible on control panel

#### Tumble shot blasting machine



- ·Rubber blet
- ·Strong and durable
- ·High qulity rubber products



- ·Large blasting capacity
- ·High effciency
- ·Long seevice life of wear parts





ROSTER has been established in 1998. With 30 years development, We're a leader company operating in China and specialized in the engineering and manufacturing of shot blasting machines for both metal cleaning & shot-peening and abrasives for surface treatment.

We have own 3 workshops with 30,000 square meters & 200 workers and exported to more than 30 conturies for about 1200 clients with very good reputation which can offers a qualified after-sale and boots installations with our local agent in