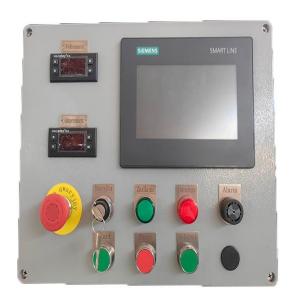

#### **Product Details**

- Model:AutomaticPower Indicator:
- Avaible on control panel