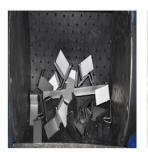

#### Tumble shot blasting machine

The function of the ROSTER 650 crawler shot blasting machine is to clean the surface of the owner's workpiece with casting sand and oxide layer shot blasting, so that the surface of the workpiece forms the surface cleaning requirements and roughness requirements specified by the composite process.

#### Tumble shot blasting machine