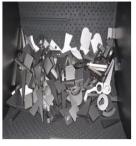

#### Tumble shot blasting machine

The function of the ROSTER 650 crawler shot blasting machine is to clean the surface of the owner's workpiece with casting sand and oxide layer shot blasting, so that the surface of the workpiece forms the surface cleaning requirements and roughness requirements specified by the composite process.

#### Tumble shot blasting machine