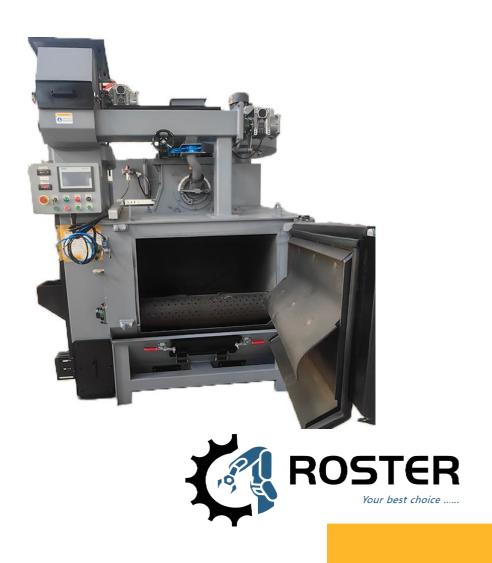

# Tumbler belt Shot Blasting Machine

ROSTER product description (ROSTER 650)



# CON TENT

01 product description

02 product details

03 Company strength





#### Tumble shot blasting machine

The function of the ROSTER 650 crawler shot blasting machine is to clean the surface of the owner's workpiece with casting sand and oxide layer shot blasting, so that the surface of the workpiece forms the surface cleaning requirements and roughness requirements specified by the composite process.

- ·Small footprint and easy installation;
- Dust emission meets standards, low noise;
- Each movement mechanism responds quickly;
- Does not pollute the environment and does not harm personal health.



#### Tumble shot blasting machine





#### Tumble shot blasting machine

#### **Product parameters**

| Workpiece size range            | ≥10mm(diameter)                                                         |
|---------------------------------|-------------------------------------------------------------------------|
| Workpiece load                  | ≤260Kg and ≤0.07m³                                                      |
| Coverage                        | above 95%                                                               |
| Dimensions inside the warehouse | 880mm (length) × 720m (width) × 760mm (height)                          |
| Door clear dimensions           | 885mm (width) × 500mm (height)                                          |
| Recycling efficiency            | 170kg/min