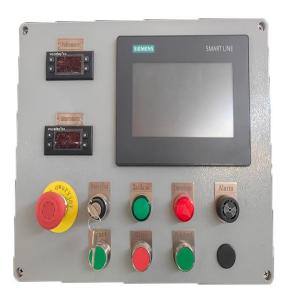

#### product details

Model:AutomaticPower Indicator:Avaible on control panel

Rubber belt
Strong and durable
High quality rubber materials

·Large blasting capacity

- ·High effciency
- ·Long service life of wear parts