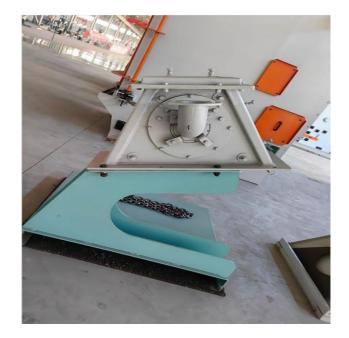

#### Tumble shot blasting machine

The rubber tumblast machines are the ideal way to clean and finish batches of components such as castings and small fabrications.

And it is No-Pit ,easy for installation and operation. All models are self contained and include abrasive reclaim systems, separator and dust collector.

#### Tumble shot blasting machine