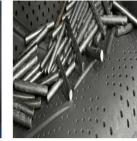

#### Tumble shot blasting machine

The rubber tumblast machines are the ideal way to clean and finish batches of components such as castings and small fabrications.

And it is No-Pit ,easy for installation and operation. All models are self contained and include abrasive reclaim systems, separator and dust collector.

Tumblast machine is able to undertake the following applications:

- Desanding and decoring of castings;
- Descaling of castings, forgings and heat treated parts;
- Shot peening (without process security);
- Deburring of plastic and rubber parts.