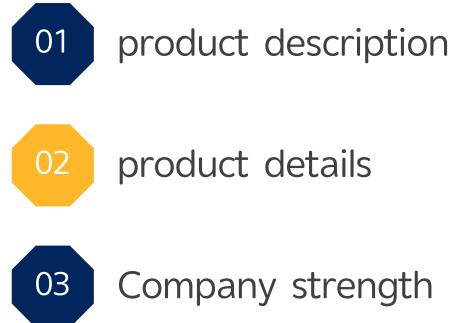

#### Tumble shot blasting machine

The rubber tumblast machines are the ideal way to clean and finish batches of components such as castings and small fabrications.

And it is No-Pit ,easy for installation and operation. All models are self contained and include abrasive reclaim systems, separator and dust collector.

Tumblast machine is able to undertake the following applications:

- Desanding and decoring of castings;
- Descaling of castings, forgings and heat treated parts;
- Shot peening (without process security);
- Deburring of plastic and rubber parts.