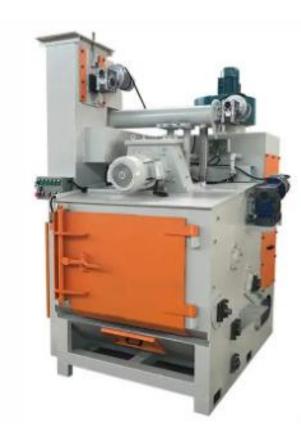

# Tumble belt Shot Blasting Machine

ROSTER product description (Q324、Q326、Q3210)

#### **Technical DATA**

| Model               | Detailed                | 324         | 326          | 3210                   |
|---------------------|-------------------------|-------------|--------------|------------------------|
| Chamber size        | MAX.Loading<br>Weight   | 80KG        | 200kg        | 500kg                  |
|                     | MAX. Worksize<br>weight | 5kg         | 10kg         | 25kg                   |
| End Disk            | Diameter                | φ400mm      | φ600mm       | φ <mark>1</mark> 000mm |
|                     | Rotation Rate           | 3.6rpm      | 3.6rpm       | 3.6rpm                 |
|                     | Power                   | 0.75kw      | 1.5kw        | 3kw                    |
| Production Capacity | Grey castings           | 250-400kg/h | 600-1200kg/h | 2000-2800kg/l          |
| Blast Wheel         | Power                   | 4kw         | 7.5KW        | 11KW                   |
|                     | Rotation Rate           | 2900rpm     | 2900rpm      | 2900rpm                |
|                     | Blast Capacity          | 70kg/min    | 130kg/min    | 180kg/min              |
| Total Power         |                         | 7KW         | 12.7kw       | 23kw                   |