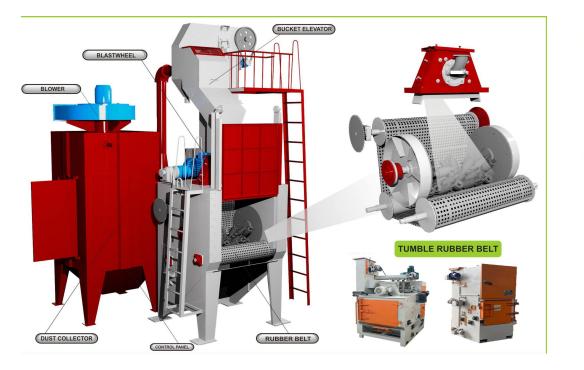

#### Tumble shot blasting machine

The rubber tumblast machines are the ideal way to clean and finish batches of components such as castings and small fabrications.

And it is No-Pit ,easy for installation and operation. All models are self contained and include abrasive reclaim systems, separator and dust collector.

#### product details

Model:AutomaticPower Indicator:Avaible on control panel

Rubber belt
Strong and durable
High quality rubber materials

·Large blasting capacity

- ·High effciency
- ·Long service life of wear parts