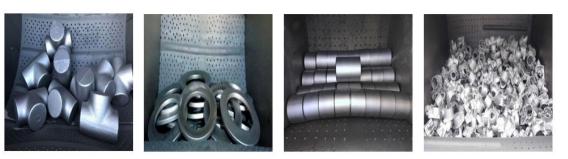

mm |
|                     | Rotation Rate           | 3.6rpm      | 3.6rpm       | 3.6rpm                 |
|                     | Power                   | 0.75kw      | 1.5kw        | 3kw                    |
| Production Capacity | Grey castings           | 250-400kg/h | 600-1200kg/h | 2000-2800kg/l          |
| Blast Wheel         | Power                   | 4kw         | 7.5KW        | 11KW                   |
|                     | Rotation Rate           | 2900rpm     | 2900rpm      | 2900rpm                |
|                     | Blast Capacity          | 70kg/min    | 130kg/min    | 180kg/min              |
| Total Power         |                         | 7KW         | 12.7kw       | 23kw                   |



#### Tumble shot blasting machine

#### Application & Effect















#### Tumble shot blasting machine

#### product details



Model:AutomaticPower Indicator:Avaible on control panel

Rubber belt
Strong and durable
High quality rubber materials



·Large blasting capacity

- ·High effciency
- ·Long service life of wear parts





ROSTER has been established in 1998. With 30 years development, We're a leader company operating in China and specialized in the engineering and manufacturing of shot blasting machines for both metal cleaning & shot-peening and abrasives for surface treatment.

We have own 3 workshops with 30,000 square meters & 200 workers and exported to more than 30 conturies for about 1200 clients with very good reputation which can offers a qualified after-sale and boots installations with our local agent in each regional continen