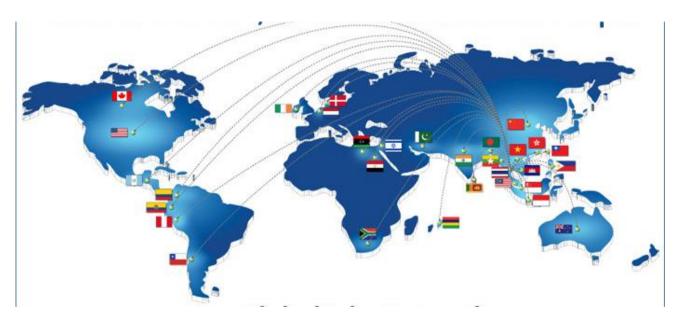

We have own 3 workshops with 30,000 square meters & 200 workers and exported to more than 30 conturies for about 1200 clients with very good reputation which can offers a qualified after-sale and boots installations with our local agent in each regional continent.