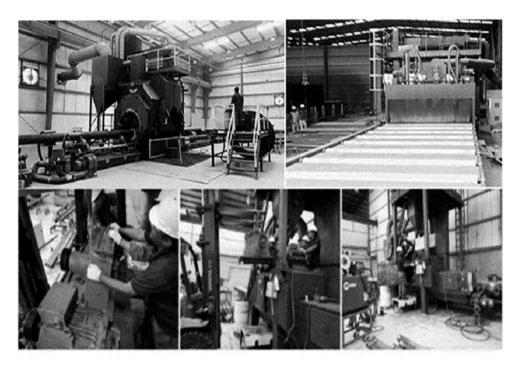

ROSTER has been established in 1998. With 30 years development, We're a leader company operating in China and specialized in the engineering and manufacturing of shot blasting machines for both metal cleaning & shot-peening and abrasives for surface treatment.

We have own 3 workshops with 30,000 square meters & 200 workers and exported to more than 30 conturies for about 1200 clients with very good reputation which can offers a qualified after-sale and boots installations with our local agent in each regional continent.