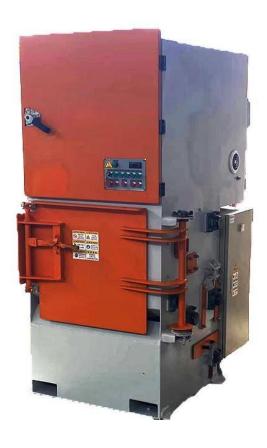

#### Tumble shot blasting machine

The function of the DX500 crawler shot blasting machine is to clean the surface of the owner's workpiece with casting sand and oxide layer shot blasting, so that the surface of the workpiece forms the surface cleaning requirements and roughness requirements specified by the composite process.

#### Tumble shot blasting machine

front display

Side display