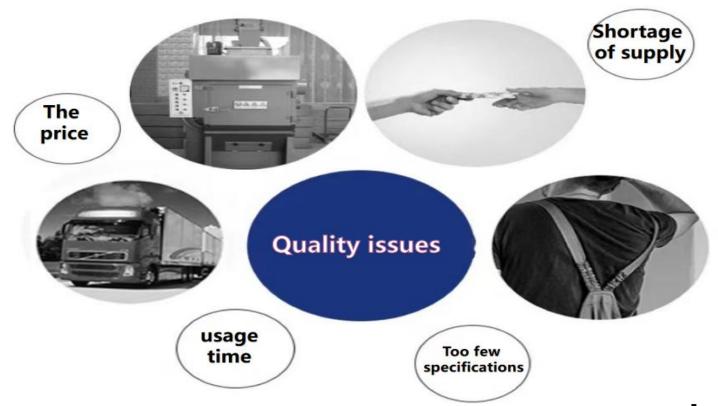

# Tumble belt Shot Blasting Machine

ROSTER product description (ROSTER 500)



## CON TENT

- 01 product description
- 02 product details
- 03 Company strength



#### Are you still troubled by these problems?





### five advantages



Excellent material selection



Comprehensive specifications



Rigorous production



high working efficiency



Factory shipment





#### Tumble shot blasting machine

The function of the DX500 crawler shot blasting machine is to clean the surface of the owner's workpiece with casting sand and oxide layer shot blasting, so that the surface of the workpiece forms the surface cleaning requirements and roughness requirements specified by the composite process.

- · Small footprint and easy installation;
- · Dust emission meets standards, low noise;
- · Each movement mechanism responds quickly;
- Does not pollute the environment and does not harm personal health.



#### Tumble shot blasting machine



front display



Side display



#### Tumble shot blasting mac