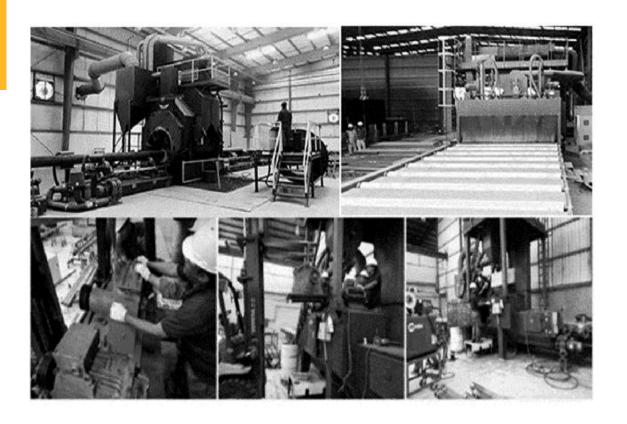

#### product details

#### product details

- ·Model:Automatic
- ·Power Indicator: Avaible on control panel