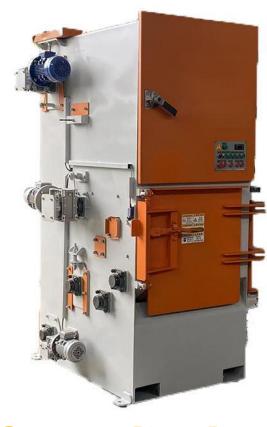

#### Tumble shot blasting machine

The function of the DX500 crawler shot blasting machine is to clean the surface of the owner's workpiece with casting sand and oxide layer shot blasting, so that the surface of the workpiece forms the surface cleaning requirements and roughness requirements specified by the composite process.

#### Tumble shot blasting machine

front display

Side display