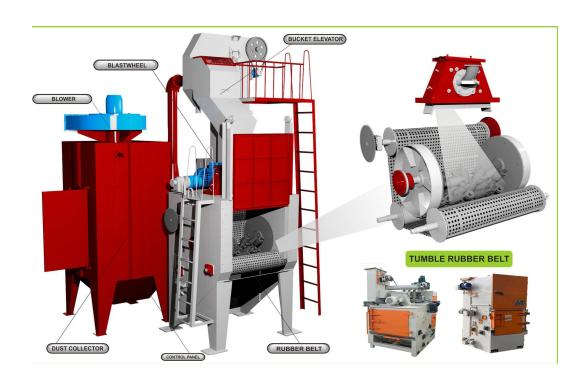

#### Tumble shot blasting machine

The function of the DX500 crawler shot blasting machine is to clean the surface of the owner's workpiece with casting sand and oxide layer shot blasting, so that the surface of the workpiece forms the surface cleaning requirements and roughness requirements specified by the composite process.

#### Tumble shot blasting machine

- ·Rubber blet
- ·Strong and durable
- ·High qulity rubber products

- ·Large blasting capacity
- ·High effciency
- ·Long seevice life of wear parts

ROSTER has been established in 1998. With 30 years development. We're a leader company operating in China and specialized in the engineering and manufacturing of shot blasting machines for both metal cleaning & shot-peening and abrasives for surface treatment.