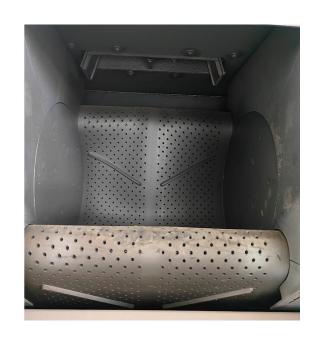

#### Tumble shot blasting machine

The function of the DX500 crawler shot blasting machine is to clean the surface of the owner's workpiece with casting sand and oxide layer shot blasting, so that the surface of the workpiece forms the surface cleaning requirements and roughness requirements specified by the composite process.

#### Tumble shot blasting machine