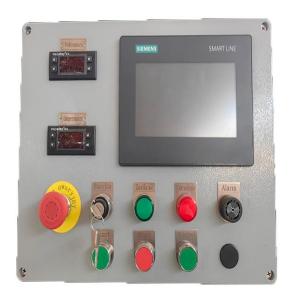

#### product details

- ·Model:Automatic
- ·Power Indicator: Avaible on control panel